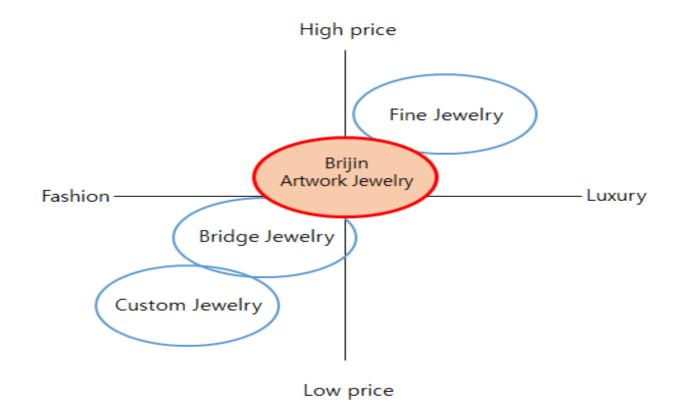

### **Target Marketing**

- Brijin Artwork Jewelry is almost same quality as the existing Fine Jewelry, but the price is located between Fine Jewelry and Bridge Jewelry. So demand from the consumer s can be greatly expanded .
- Unlike Fine Jewelry, which is worn several times a year and stored deeply, it is possible to induce daily life with art jewelry of various shapes and colors.