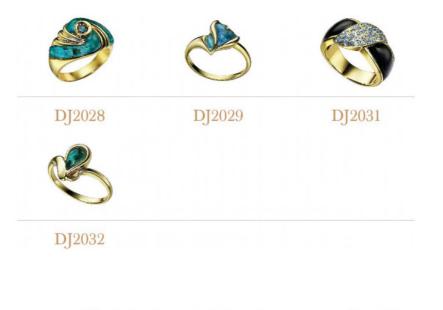

# b. Ring

The light of beautiful MINERITE STONE makes her elegance even brightera harmony of nature's brilliant light and luxurious design