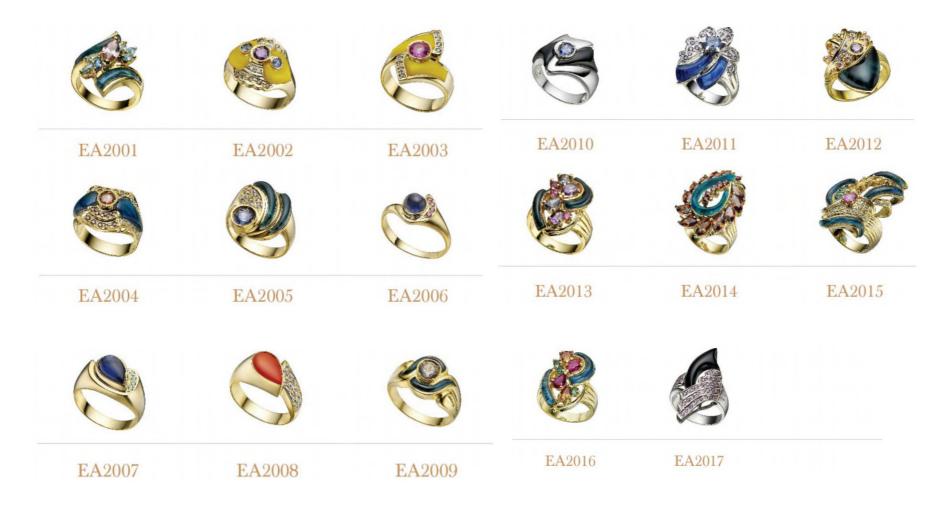

# b. Ring

The reason why your hands are beautiful I because the light of the Jewel that wraps your hands the light of nature

Dajin Jewelry, www.dajingem.com

# b. Ring

The reason why your hands are beautiful I because the light of the Jewel that wraps your hands the light of nature

# b. Ring

The light of beautiful MINERITE STONE makes her elegance even brightera harmony of nature's brilliant light and luxurious design