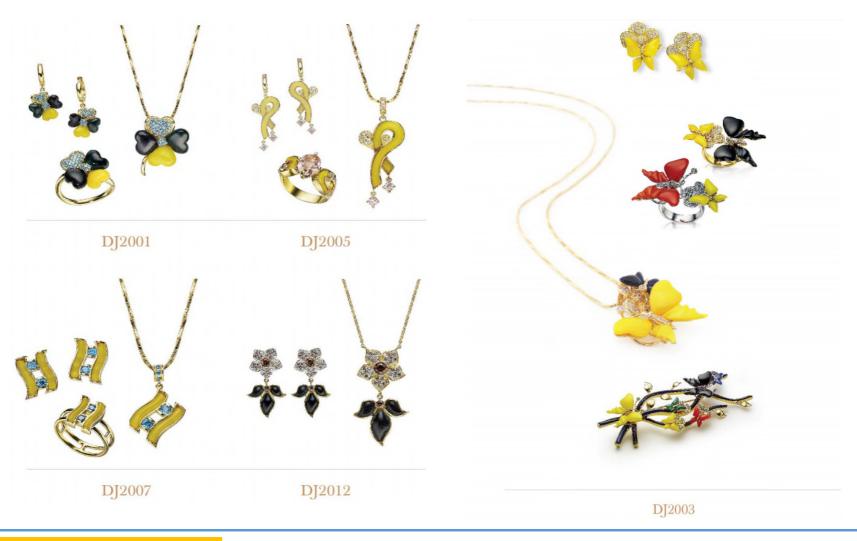

### **b. Product Introduction**

#### **Product Overview**

- The self-developed unique casting method creates the 'stone' an ornament of jewelry, in an atypical and asymmetrical shape with various colors and artistry.
- Also increases the value and productivity of the jewelry and enables diversified small-quantity production.
- This innovative product BRIJIN is not only a differentiated artwork jewelry but also upgrade the brand power.

#### **Product Features**

- After a decade of R&D, Dajin figured out creative ways "casting method" that creates various shapes and colors of jewelry
- Crystal, cubic, rare earth and natural mineral materials are dissolved at 1700 degrees same as magma, so that light and luster are not permanently tarnished.
- Almost same strength as natural jewel also variety of shapes and colors have established as an epoch-making new gemstones.