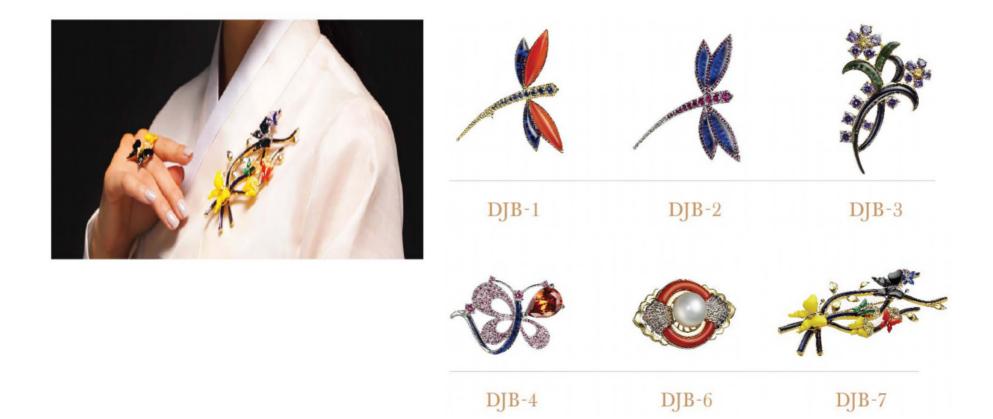

# a. Brooch

A Gem that shines with high quality and profound feeling.

The MINERITE STONE, which carries the Color of Nature, tells you dignity in your heart.

New-Normal jewelry Brijin