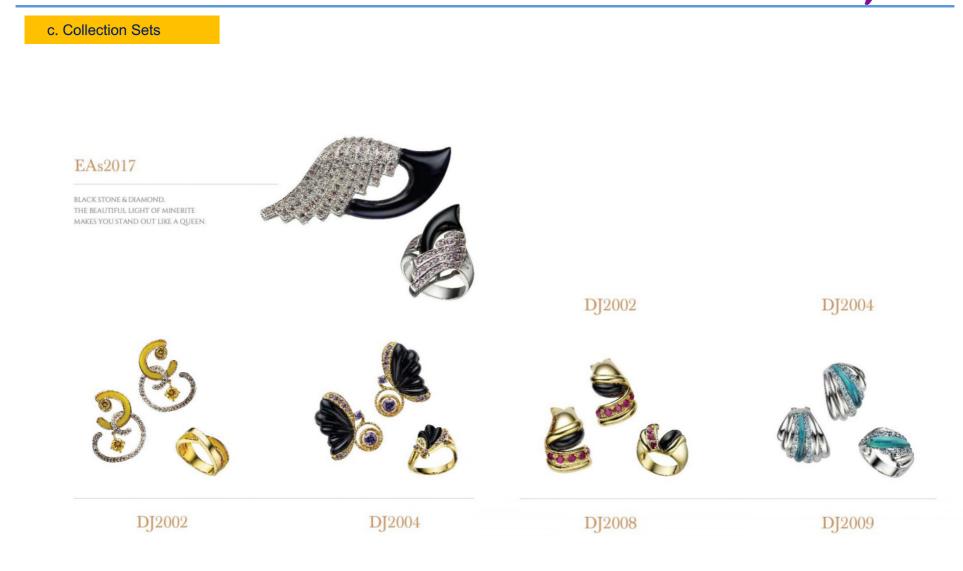

# c. Collection Sets

Your appearance makes me jealous.

The return of the Queen with radiant beauty.