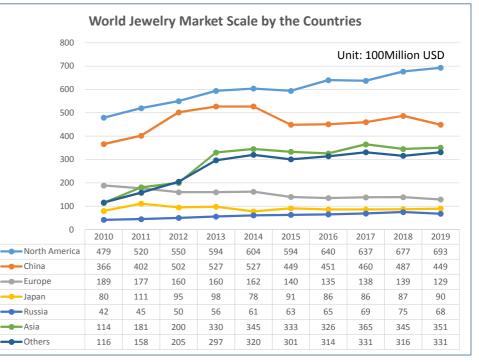

### a. Market Scale

#### **Market Situation**

- The world's jewelry market shows continuously increasing trend.
- Difficulty in technology development due to labor-intensive industry
- The desire and demand for artistry and customized products are increasing. .
- The online market is getting bigger

Source: Yano Research Institute(Japan)

XSource: Yano Research Institute(Japan)

New-Normal jewelry Brijin