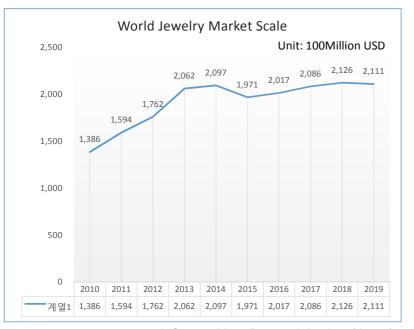

### a. Market Scale

#### **Market Situation**

- The world's jewelry market shows continuously increasing trend.
- Difficulty in technology development due to labor-intensive industry
- The desire and demand for artistry and customized products are increasing. .
- The online market is getting bigger

Source: Yano Research Institute(Japan)

XSource: Yano Research Institute(Japan)

New-Normal jewelry Brijin