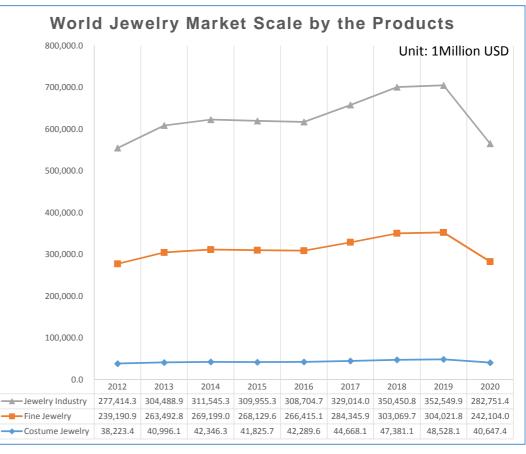

# Market Scale by the Products

Dajin Jewelry in G-Fair, Dubai 2019

X Source: Euromonitor