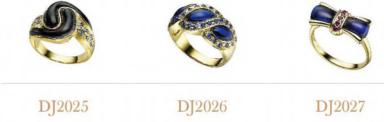

# b. Ring

The light of beautiful MINERITE STONE makes her elegance even brightera harmony of nature's brilliant light and luxurious design