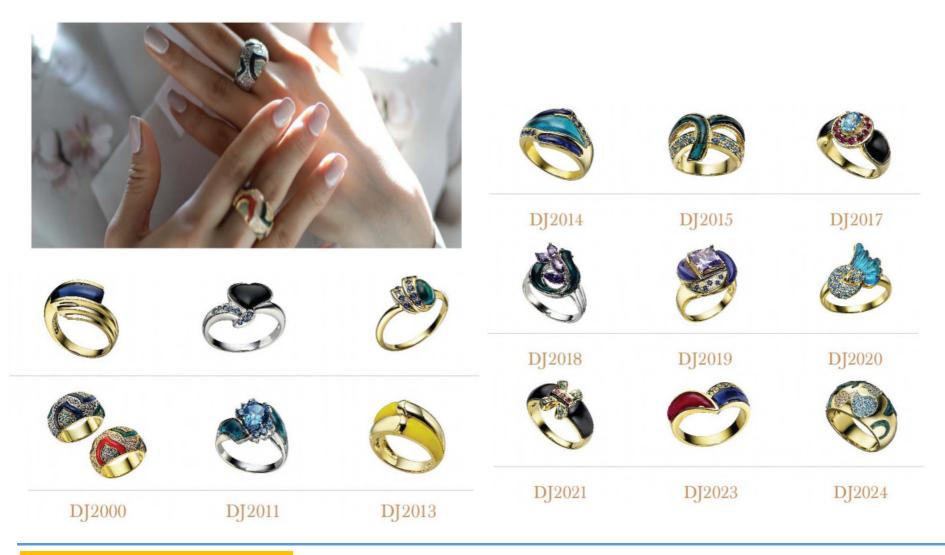

# b. Ring

The reason why your hands are beautiful I because the light of the Jewel that wraps your hands the light of nature

Dajin Jewelry, www.dajingem.com

# b. Ring

The reason why your hands are beautiful I because the light of the Jewel that wraps your hands the light of nature